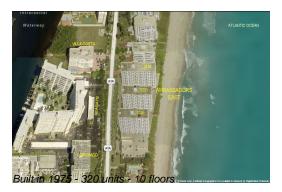

Number of units: 320
Number of active listings for rent: 0
Number of active listings for sale: 7
Building inventory for sale: 2%
Number of sales over the last 12 months: 9
Number of sales over the last 6 months: 2
Number of sales over the last 3 months: 2

### **Building Association Information**

Ambassadors East

Address: 3215 S Ocean Blvd, Highland Beach, FL 33487 Phone: +1 561-278-4148