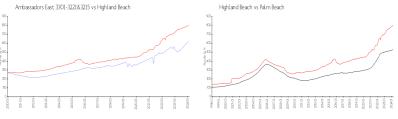

#### **Market Information**

Ambassadors East 3301-3221&3215:

Highland Beach: \$801/sq. ft.

\$628/sq. ft.

Highland Beach: \$801/sq. ft.

Palm Beach: \$475/sq. ft.