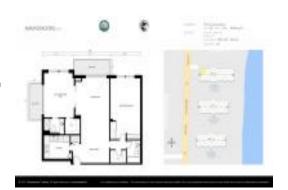

# Unit 3215 S Ocean Blvd # 3-1002 - Ambassadors East 3301-3221&3215

3215 S Ocean Blvd # 3-1002 - 3301 S Ocean Blvd, Highland Beach, FL, Palm Beach 33487

#### **Unit Information**

 MLS Number:
 RX-10948513

 Status:
 Active

 Size:
 1,050 Sq ft.

Bedrooms: 2
Full Bathrooms: 2
Half Bathrooms: 0

Parking Spaces: Assigned, Garage - Building

View: Intracoastal,Ocean

 List Price:
 \$649,000

 List PPSF:
 \$618

 Valuated Price:
 \$670,000

 Valuated PPSF:
 \$638

The above valuated price is a baseline figure that does not take into account any specific renovation, upgrade, split, merge, or deterioration of the unit.