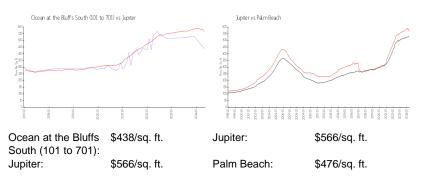

hat does not take into account any specific renovation, upgrade, split, merge, or deterioration of the unit.

### **Building Information**

| Number of units:                         | 198 |
|------------------------------------------|-----|
| Number of active listings for rent:      | 0   |
| Number of active listings for sale:      | 6   |
| Building inventory for sale:             | 3%  |
| Number of sales over the last 12 months: | 4   |
| Number of sales over the last 6 months:  | 3   |
| Number of sales over the last 3 months:  | 1   |
|                                          |     |

#### **Building Association Information**

Ocean At the Bluffs South Address: 401 S Seas Dr, Jupiter, FL 33477 Phone: +1 561-746-3422

https://www.thebluffsoceansouth.com/

## **Market Information**



## **Inventory for Sale**

| Ocean at the Bluffs South (101 to 701) | 3% |
|----------------------------------------|----|
| Jupiter                                | 3% |
| Palm Beach                             | 3% |

# Avg. Time to Close Over Last 12 Months

Ocean at the Bluffs South (101 to 701) 71 days Jupiter 67 days Palm Beach

57 days