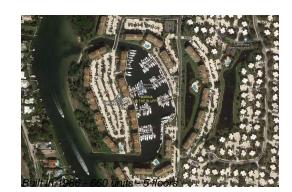

### **Building Information**

| Number of units:                         | 660 |
|------------------------------------------|-----|
| Number of active listings for rent:      | 0   |
| Number of active listings for sale:      | 21  |
| Building inventory for sale:             | 3%  |
| Number of sales over the last 12 months: | 24  |
| Number of sales over the last 6 months:  | 16  |
| Number of sales over the last 3 months:  | 12  |
|                                          |     |

### **Building Association Information**

Marina At the Bluffs Condo Association Address: 801 Seafarer Cir, Jupiter, FL 33477 Phone: +1 561-624-7967 561-627-6497

https://marinabluffs.com/