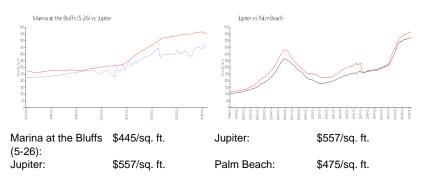

## **Market Information**

### **Inventory for Sale**

| Marina at the Bluffs (5-26) | 3% |
|-----------------------------|----|
| Jupiter                     | 3% |
| Palm Beach                  | 3% |

Avg. Time to Close Over Last 12 Months

Marina at the Bluffs (5-26) Jupiter Palm Beach 67 days 66 days 56 days