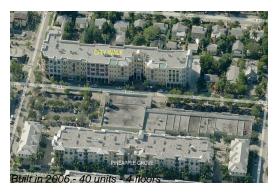

#### **Building Information**

Number of units: 40
Number of active listings for rent: 3
Number of active listings for sale: 2
Building inventory for sale: 5%
Number of sales over the last 12 months: 1
Number of sales over the last 6 months: 0
Number of sales over the last 3 months: 0

### **Building Association Information**

City Walk At Pineapple Grove 200 NE 2nd Ave, Delray Beach, FL 33444 (561) 266-5970