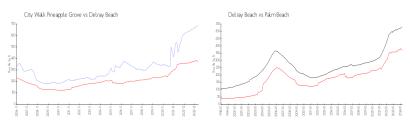

### **Market Information**

City Walk Pineapple \$687/sq. ft.

шкт шеаррю фоо

Delray Beach: \$371/sq. ft.

Delray Beach: \$371/sq. ft.

Palm Beach: \$475/sq. ft.