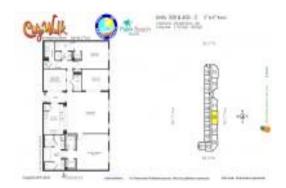

# **Unit 309 - City Walk Pineapple Grove**

309 - 200 NE 2 Av, Delray Beach, FL, Palm Beach 33444

#### **Unit Information**

 MLS Number:
 RX-10948681

 Status:
 Active

 Size:
 2,132 Sq ft.

 Bedrooms:
 2

Full Bathrooms: 2
Half Bathrooms: 1

Parking Spaces: Assigned, Carport - Attached

 View:
 Other

 Rental Price:
 \$12,500

 List PPSF:
 \$6

 Valuated Price:
 \$1,509,000

 Valuated PPSF:
 \$708

The above valuated price is a baseline figure that does not take into account any specific renovation, upgrade, split, merge, or deterioration of the unit.