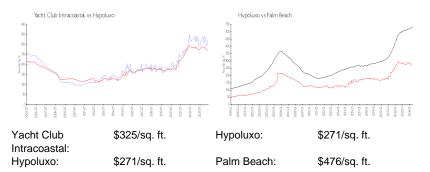

### **Inventory for Sale**

Yacht Club Intracoastal

| Hypoluxo   | 2% |
|------------|----|
| Palm Beach | 3% |

## Avg. Time to Close Over Last 12 Months

| Yacht Club Intracoastal | 74 days |
|-------------------------|---------|
| Hypoluxo                | 63 days |
| Palm Beach              | 57 days |