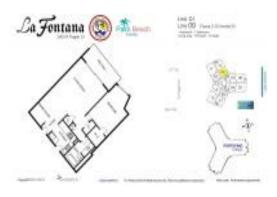

# Unit 709 - La Fontana

709 - 2800 N Flagler dr, West Palm Beach, FL, Palm Beach 33407

## **Unit Information**

| MLS Number:     | RX-10948812                           |
|-----------------|---------------------------------------|
| Status:         | Active                                |
| Size:           | 804 Sq ft.                            |
| Bedrooms:       | 1                                     |
| Full Bathrooms: | 1                                     |
| Half Bathrooms: | 0                                     |
| Parking Spaces: | Assigned, Guest, Vehicle Restrictions |
| View:           | Intracoastal                          |
| Rental Price:   | \$2,800                               |
| List PPSF:      | \$3                                   |
| Valuated Price: | \$340,000                             |
| Valuated PPSF:  | \$437                                 |