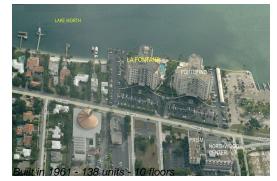

### **Building Information**

| Number of units:                         | 138 |
|------------------------------------------|-----|
| Number of active listings for rent:      | 7   |
| Number of active listings for sale:      | 8   |
| Building inventory for sale:             | 5%  |
| Number of sales over the last 12 months: | 5   |
| Number of sales over the last 6 months:  | 4   |
| Number of sales over the last 3 months:  | 2   |
|                                          |     |

## **Building Association Information**

La Fontana Co-Op Apartments 2800 N Flagler Dr, West Palm Beach, FL 33407 (561) 833-0834