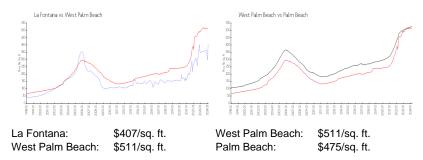

### **Market Information**

#### **Inventory for Sale**

| La Fontana      | 6% |
|-----------------|----|
| West Palm Beach | 4% |
| Palm Beach      | 3% |

## Avg. Time to Close Over Last 12 Months

| La Fontana      | 105 days |
|-----------------|----------|
| West Palm Beach | 52 days  |
| Palm Beach      | 56 days  |