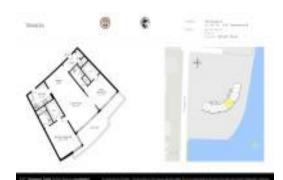

#### **Unit Information**

 MLS Number:
 RX-10948815

 Status:
 Active

 Size:
 1,247 Sq ft.

Bedrooms: 2
Full Bathrooms: 2
Half Bathrooms: 0

Parking Spaces: Assigned

View: Intracoastal,Ocean

 Rental Price:
 \$6,600

 List PPSF:
 \$5

 Valuated Price:
 \$913,000

 Valuated PPSF:
 \$732

The above valuated price is a baseline figure that does not take into account any specific renovation, upgrade, split, merge, or deterioration of the unit.