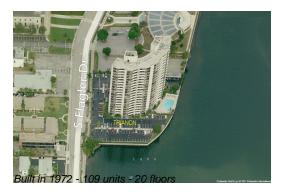

# Unit 1603 - Trianon

1603 - 1200 S Flagler Dr, West Palm Beach, FL, Palm Beach 33401

### **Building Information**

Number of units: 109
Number of active listings for rent: 0
Number of active listings for sale: 1
Building inventory for sale: 0%
Number of sales over the last 12 months: 5
Number of sales over the last 6 months: 3
Number of sales over the last 3 months: 0