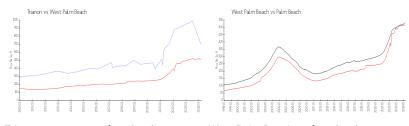

#### **Market Information**

Trianon: \$698/sq. ft. West Palm Beach: \$511/sq. ft. West Palm Beach: \$475/sq. ft. Palm Beach: \$475/sq. ft.