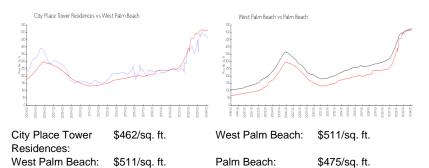

### **Inventory for Sale**

| City Place Tower Residences | 4% |
|-----------------------------|----|
| West Palm Beach             | 4% |
| Palm Beach                  | 3% |

# Avg. Time to Close Over Last 12 Months

| City Place Tower Residences | 80 days |
|-----------------------------|---------|
| West Palm Beach             | 52 days |
| Palm Beach                  | 56 days |