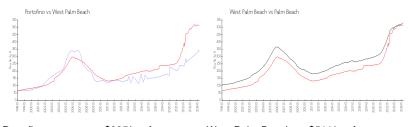

#### **Market Information**

Portofino: \$335/sq. ft. West Palm Beach: \$511/sq. ft. West Palm Beach: \$511/sq. ft. Palm Beach: \$475/sq. ft.