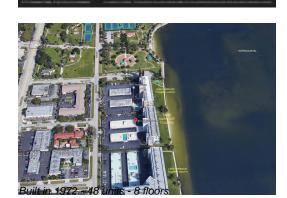

# Unit 503 - Lake Harbour Towers

503 - 401 Lake Shore Dr, Lake Park, FL, Palm Beach 33403

### **Building Information**

| Number of units:                         | 48 |
|------------------------------------------|----|
| Number of active listings for rent:      | 0  |
| Number of active listings for sale:      | 3  |
| Building inventory for sale:             | 6% |
| Number of sales over the last 12 months: | 1  |
| Number of sales over the last 6 months:  | 0  |
| Number of sales over the last 3 months:  | 0  |
|                                          |    |