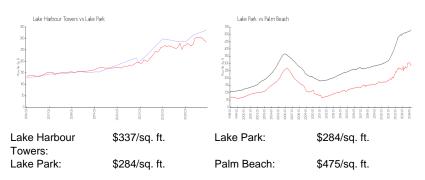

#### **Inventory for Sale**

| Lake Harbour Towers | 6% |
|---------------------|----|
| Lake Park           | 5% |
| Palm Beach          | 3% |

Avg. Time to Close Over Last 12 Months

Lake Harbour Towers Lake Park Palm Beach n/a 47 days 56 days