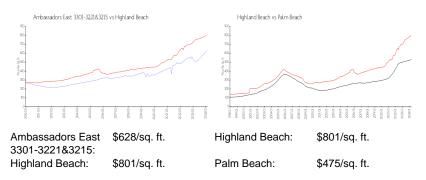

# **Market Information**

| Ambassadors East 3301-3221&3215 | 2% |
|---------------------------------|----|
| Highland Beach                  | 3% |
| Palm Beach                      | 3% |

# Avg. Time to Close Over Last 12 Months

| Ambassadors East 3301-3221&3215 | 67 days |
|---------------------------------|---------|
| Highland Beach                  | 70 days |
| Palm Beach                      | 56 days |