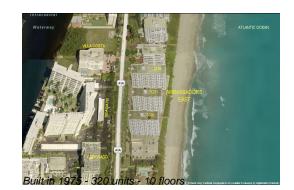

# **Building Information**

| Number of units:                         | 320 |
|------------------------------------------|-----|
| Number of active listings for rent:      | 0   |
| Number of active listings for sale:      | 7   |
| Building inventory for sale:             | 2%  |
| Number of sales over the last 12 months: | 9   |
| Number of sales over the last 6 months:  | 2   |
| Number of sales over the last 3 months:  | 2   |
|                                          |     |

#### **Building Association Information**

Ambassadors East Address: 3215 S Ocean Blvd, Highland Beach, FL 33487 Phone: +1 561-278-4148