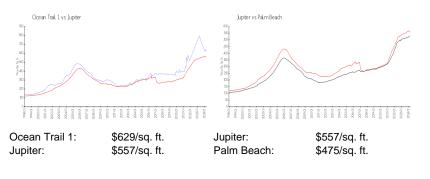

#### **Market Information**

## **Inventory for Sale**

| Ocean Trail 1 | 3% |
|---------------|----|
| Jupiter       | 3% |
| Palm Beach    | 3% |

## Avg. Time to Close Over Last 12 Months

| Ocean Trail 1 | 133 days |
|---------------|----------|
| Jupiter       | 66 days  |
| Palm Beach    | 56 days  |