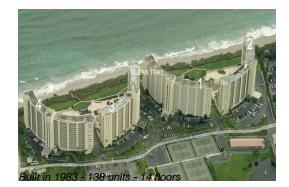

#### **Building Information**

| Number of units:                         | 138 |
|------------------------------------------|-----|
| Number of active listings for rent:      | 9   |
| Number of active listings for sale:      | 4   |
| Building inventory for sale:             | 2%  |
| Number of sales over the last 12 months: | 6   |
| Number of sales over the last 6 months:  | 3   |
| Number of sales over the last 3 months:  | 3   |