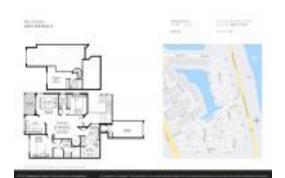

# Unit 303 Mainsail Cir - Sea Colony

303 Mainsail Cir - 101-1909 Mainsail Cir, Jupiter, FL, Palm Beach 33477

#### **Unit Information**

 MLS Number:
 RX-10949155

 Status:
 Active

 Size:
 1,897 Sq ft.

 Bedrooms:
 3

Bedrooms: 3
Full Bathrooms: 3
Half Bathrooms: 0

Parking Spaces: Driveway, Garage - Attached

 View:
 Ocean