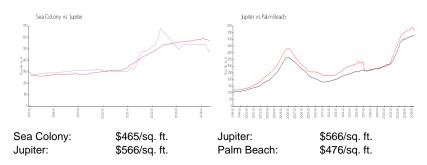

#### **Inventory for Sale**

 Sea Colony
 2%

 Jupiter
 3%

 Palm Beach
 3%

### Avg. Time to Close Over Last 12 Months

Sea Colony 69 days Jupiter 67 days Palm Beach 57 days