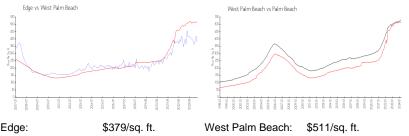

#### **Market Information**

| Edge:            | \$379/sq. ft. | West Palm Beach: | \$511/sq. ft. |
|------------------|---------------|------------------|---------------|
| West Palm Beach: | \$511/sq. ft. | Palm Beach:      | \$475/sq. ft. |