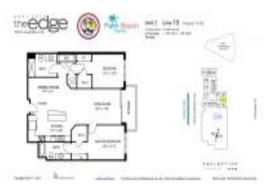

# Unit 1119 - Edge

1119 - 300 S Australian Av, West Palm Beach, FL, Palm Beach 33401

## **Unit Information**

| MLS Number:     | RX-10949262                 |
|-----------------|-----------------------------|
| Status:         | Active                      |
| Size:           | 1,302 Sq ft.                |
| Bedrooms:       | 2                           |
| Full Bathrooms: | 2                           |
| Half Bathrooms: | 0                           |
| Parking Spaces: | Assigned, Garage - Attached |
| View:           | City                        |
| List Price:     | \$395,000                   |
| List PPSF:      | \$303                       |
| Valuated Price: | \$469,000                   |
| Valuated PPSF:  | \$403                       |