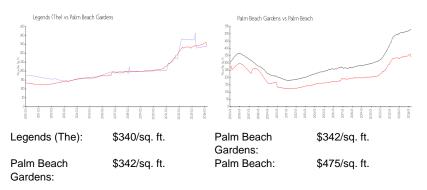

#### **Market Information**

## **Inventory for Sale**

| Legends (The)      | 5% |
|--------------------|----|
| Palm Beach Gardens | 2% |
| Palm Beach         | 3% |

#### Avg. Time to Close Over Last 12 Months

| Legends (The)      | 73 days |
|--------------------|---------|
| Palm Beach Gardens | 47 days |
| Palm Beach         | 56 days |