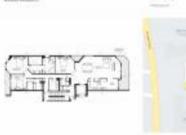

#### **Unit Information**

| MLS Number:<br>Status:<br>Size:<br>Bedrooms:<br>Full Bathrooms: | RX-10949339<br>Active<br>3,151 Sq ft.<br>3<br>3                             |
|-----------------------------------------------------------------|-----------------------------------------------------------------------------|
| Half Bathrooms:                                                 | 1                                                                           |
| Parking Spaces:                                                 | 2+ Spaces,Assigned,Carport -<br>Detached,Covered,Garage -<br>Building,Guest |
| View:                                                           | Intracoastal,Ocean,Pool                                                     |
| List Price:                                                     | \$1,899,900                                                                 |
| List PPSF:                                                      | \$603                                                                       |
| Valuated Price:                                                 | \$1,835,000                                                                 |
| Valuated PPSF:                                                  | \$703                                                                       |