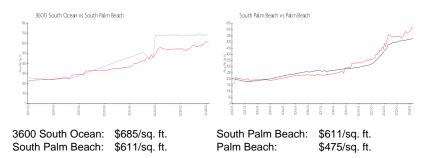

### **Inventory for Sale**

| 3600 South Ocean | 25% |
|------------------|-----|
| South Palm Beach | 6%  |
| Palm Beach       | 3%  |

# Avg. Time to Close Over Last 12 Months

| 3600 South Ocean | 20 days |
|------------------|---------|
| South Palm Beach | 75 days |
| Palm Beach       | 56 days |