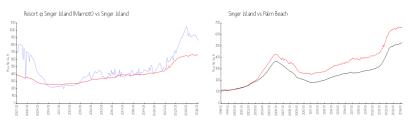

#### **Market Information**

Resort @ Singer \$860/sq. ft. Island (Marriott):

Singer Island: \$662/sq. ft.

Singer Island: \$662/sq. ft. Palm Beach: \$475/sq. ft.