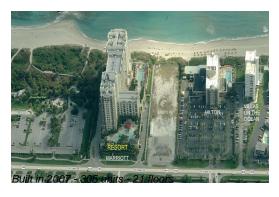

# Unit 903 - Resort @ Singer Island (Marriott)

903 - 3800 N Ocean Dr, Singer Island, FL, Palm Beach 33404

#### **Building Information**

Number of units: 305 Number of active listings for rent: 13 Number of active listings for sale: 11 Building inventory for sale: 3% Number of sales over the last 12 months: Number of sales over the last 6 months: Number of sales over the last 3 months: