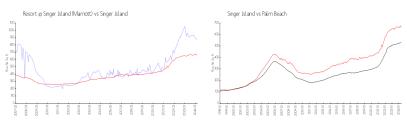

#### Market Information

Resort @ Singer \$865/sq. ft.

\$660/sq. ft.

Singer Island: \$660/sq. ft.

Island (Marriott): Singer Island:

Palm Beach:

\$476/sq. ft.