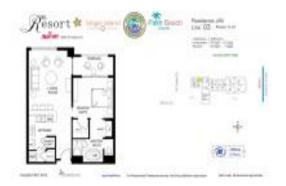

#### **Unit Information**

 MLS Number:
 RX-10949372

 Status:
 Active

 Size:
 774 Sq ft.

 Bedrooms:
 1

 Full Bathrooms:
 1

Full Bathrooms: 1
Half Bathrooms: 0

Parking Spaces: Under Building View: Intracoastal,Ocean