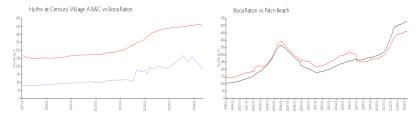

#### **Market Information**

Hythe at Century \$189/sq. ft. Village A B&C:

\$456/sq. ft.

Boca Raton: \$456/sq. ft.

Palm Beach: \$476/sq. ft.