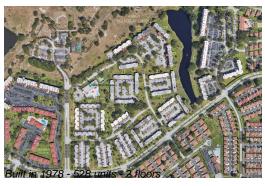

### **Building Information**

528 Number of units: Number of active listings for rent: 0 Number of active listings for sale: 23 Building inventory for sale: 4% Number of sales over the last 12 months: 39 Number of sales over the last 6 months: 23 Number of sales over the last 3 months: