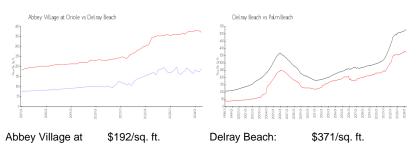

#### **Unit Information**

MLS Number: RX-10949486 Status: Active 925 Sq ft. Size: Bedrooms: 2 Full Bathrooms: 2 Half Bathrooms: 0 Parking Spaces: Assigned

View:

\$159,900 List Price: List PPSF: \$173 Valuated Price: \$178,000 Valuated PPSF: \$192

#### **Market Information**

Oriole:

Delray Beach: \$371/sq. ft. Palm Beach: \$475/sq. ft.