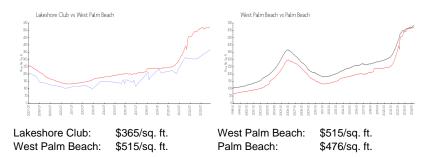

|                                               |

The above valuated price is a baseline figure that does not take into account any specific renovation, upgrade, split, merge, or deterioration of the unit.

# **Building Information**

| Number of units:                         | 80 |
|------------------------------------------|----|
| Number of active listings for rent:      | 2  |
| Number of active listings for sale:      | 7  |
| Building inventory for sale:             | 8% |
| Number of sales over the last 12 months: | 1  |
| Number of sales over the last 6 months:  | 0  |
| Number of sales over the last 3 months:  | 0  |

## **Building Association Information**

Lakeshore Club Condominiums 1830 Embassy Dr West Palm Beach, FL33401 (866) 358-6976

# **Market Information**



### Inventory for Sale

| Lakeshore Club  | 9% |
|-----------------|----|
| West Palm Beach | 4% |
| Palm Beach      | 3% |

# Avg. Time to Close Over Last 12 Months

| Lakeshore Club  | 48 days |
|-----------------|---------|
| West Palm Beach | 53 days |
| Palm Beach      | 57 days |