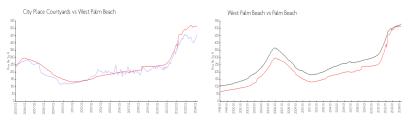

#### **Market Information**

City Place \$
Courtyards:

\$455/sq. ft.

West Palm Beach: \$511/sq. ft.

West Palm Beach: \$511/sq. ft.

Palm Beach: \$475/sq. ft.

## **Inventory for Sale**

City Place Courtyards3%West Palm Beach4%Palm Beach3%

# Avg. Time to Close Over Last 12 Months

City Place Courtyards 57 days
West Palm Beach 52 days
Palm Beach 56 days