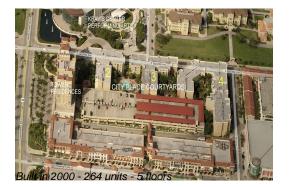

# Unit 411 - 4A - City Place Courtyards

411 - 4A - 630 S Sopadilla Ave, West Palm Beach, FL, Palm Beach 33401

Number of units: 264
Number of active listings for rent: 20
Number of active listings for sale: 7
Building inventory for sale: 2%
Number of sales over the last 12 months: 9
Number of sales over the last 6 months: 4
Number of sales over the last 3 months: 2

### **Building Association Information**

Courtyards In City Place Condominium Assoc 720 Sapodilla Avenue West Palm Beach, FL33401 (561) 655-3512