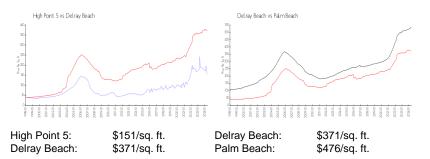

#### **Market Information**

High Point 5

13%

| Delray Beach | 2% |
|--------------|----|
| Palm Beach   | 3% |