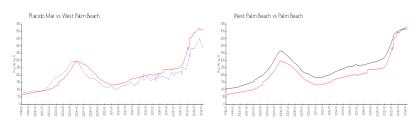

#### **Market Information**

Placido Mar: \$384/sq. ft. West Palm Beach: \$511/sq. ft. West Palm Beach: \$475/sq. ft. Palm Beach: \$475/sq. ft.