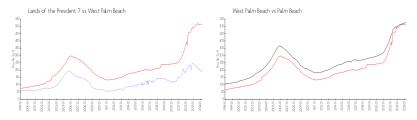

# Unit 1101 - Lands of the President 7

1101 - 2425 Presidential Wy, West Palm Beach, FL, Palm Beach 33401

#### **Unit Information**

 MLS Number:
 RX-10949845

 Status:
 Active

 Size:
 1,294 Sq ft.

 Bedrooms:
 2

Full Bathrooms: 2
Half Bathrooms: 0

 Parking Spaces:
 Assigned

 View:
 City,Golf

 List Price:
 \$320,000

 List PPSF:
 \$247

 Valuated Price:
 \$254,000

 Valuated PPSF:
 \$196

The above valuated price is a baseline figure that does not take into account any specific renovation, upgrade, split, merge, or deterioration of the unit.