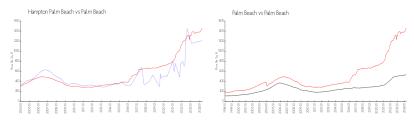

#### **Market Information**

Hampton Palm \$1209/sq. ft. Palm Beach: \$1459/sq. ft. Beach:
Palm Beach: \$1459/sq. ft. Palm Beach: \$475/sq. ft.

## **Inventory for Sale**

Hampton Palm Beach
Palm Beach
Palm Beach
Palm Beach
3%

## Avg. Time to Close Over Last 12 Months

Hampton Palm Beach 120 days Palm Beach 81 days Palm Beach 56 days