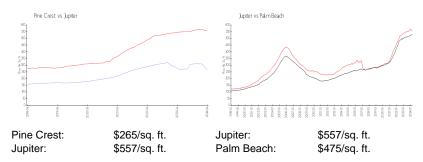

### **Inventory for Sale**

Pine Crest 2% Jupiter 3% Palm Beach 3%

## Avg. Time to Close Over Last 12 Months

Pine Crest 50 days Jupiter 66 days Palm Beach 56 days