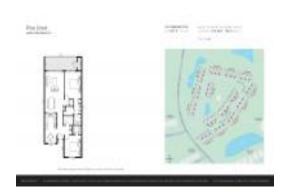

# Unit 1201 Pinecrest Cir # D - Pine Crest

1201 Pinecrest Cir # D - 101 Pinecrest Cir, Jupiter, FL, Palm Beach 33458

### **Unit Information**

 MLS Number:
 RX-10949874

 Status:
 Active

 Size:
 1,178 Sq ft.

Bedrooms: 2 Full Bathrooms: 2 Half Bathrooms: 0

Parking Spaces: Assigned, Guest, Vehicle Restrictions

 View:
 Golf

 List Price:
 \$335,000