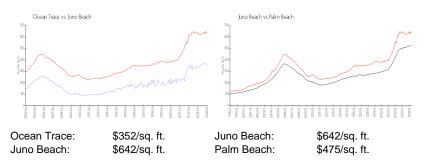

# **Market Information**

## Inventory for Sale

Ocean Trace 2% Juno Beach 2%

# Avg. Time to Close Over Last 12 Months

| Ocean Trace | 117 days |
|-------------|----------|
| Juno Beach  | 92 days  |
| Palm Beach  | 56 days  |