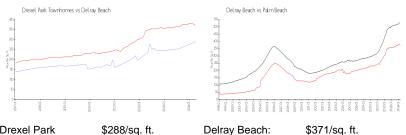

# Unit 16170 Poppyseed Cir # 901 - Drexel Park **Townhomes**

16170 Poppyseed Cir # 901 - 16080-16186 Poppyseed Cir, Delray Beach, FL, Palm Beach 33484

#### **Unit Information**

RX-10949985 MLS Number: Status: Active 1,939 Sq ft. Size:

Bedrooms: 4 Full Bathrooms: 2 Half Bathrooms:

Parking Spaces: Garage - Attached

View: Lake List Price: \$587,500 List PPSF: \$303 Valuated Price: \$559,000 Valuated PPSF: \$288