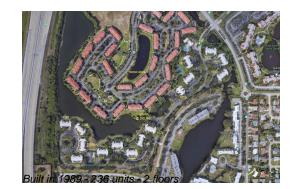

#### **Building Information**

| Number of units:                         | 236 |
|------------------------------------------|-----|
| Number of active listings for rent:      | 0   |
| Number of active listings for sale:      | 10  |
| Building inventory for sale:             | 4%  |
| Number of sales over the last 12 months: | 10  |
| Number of sales over the last 6 months:  | 5   |
| Number of sales over the last 3 months:  | 1   |