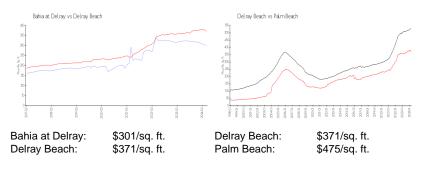

## **Market Information**

#### **Inventory for Sale**

| Bahia at Delray | 4% |
|-----------------|----|
| Delray Beach    | 3% |
| Palm Beach      | 3% |

## Avg. Time to Close Over Last 12 Months

| Bahia at Delray | 46 days |
|-----------------|---------|
| Delray Beach    | 54 days |
| Palm Beach      | 56 days |