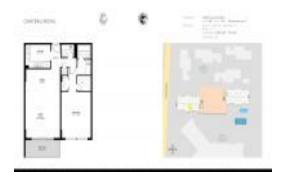

# Unit 409 - Le Chateau Royal

409 - 3540 S Ocean Blvd, South Palm Beach, FL, Palm Beach 33480

#### **Unit Information**

 MLS Number:
 RX-10950084

 Status:
 Active

 Size:
 802 Sq ft.

 Bedrooms:
 1

Full Bathrooms: 1
Half Bathrooms: 1

Parking Spaces: Assigned, Covered, Garage -

Building, Guest