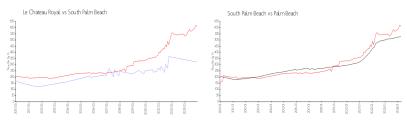

#### **Market Information**

Le Chateau Royal: \$322/sq. ft. South Palm Beach: \$611/sq. ft. South Palm Beach: \$475/sq. ft.