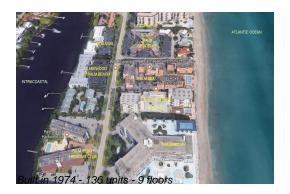

### **Building Information**

Number of units: 136
Number of active listings for rent: 0
Number of active listings for sale: 12
Building inventory for sale: 8%
Number of sales over the last 12 months: 4
Number of sales over the last 6 months: 1
Number of sales over the last 3 months: 1

### **Building Association Information**

Le Chateau Royal Condo Association Address: 3540 S Ocean Blvd, Palm Beach, FL 33480 Phone: +1 561-585-3940

http://www.lechateauroyal.net/