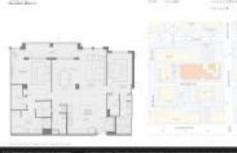

# Unit PH 1205 - Tower 155

PH 1205 - 155 E Boca Raton Rd, Boca Raton, FL, Palm Beach 33421

#### **Unit Information**

| MLS Number:<br>Status: | RX-10950281<br>Active                                         |
|------------------------|---------------------------------------------------------------|
| Size:                  | 1,776 Sq ft.                                                  |
| Bedrooms:              | 2                                                             |
| Full Bathrooms:        | 2                                                             |
| Half Bathrooms:        | 1                                                             |
| Parking Spaces:        | 2+ Spaces,Assigned,Deeded,Garage -<br>Building,Under Building |
| View:                  | City,Ocean                                                    |
| List Price:            | \$1,950,000                                                   |
| List PPSF:             | \$1,098                                                       |
| Valuated Price:        | \$1,692,000                                                   |
| Valuated PPSF:         | \$953                                                         |