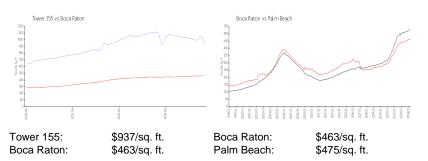

#### **Market Information**

#### **Inventory for Sale**

| Tower 155  | 13% |
|------------|-----|
| Boca Raton | 3%  |
| Palm Beach | 3%  |

100.70

## Avg. Time to Close Over Last 12 Months

| Tower 155  | 78 days |
|------------|---------|
| Boca Raton | 57 days |
| Palm Beach | 56 days |