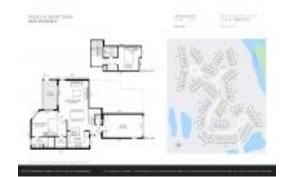

Number of units: 154 Number of active listings for rent: 0 Number of active listings for sale: 3 Building inventory for sale: 1% Number of sales over the last 12 months: Number of sales over the last 6 months: Number of sales over the last 3 months: