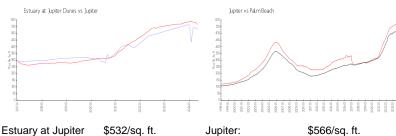

# Unit 3307 Fairway Dr N - Estuary at Jupiter **Dunes**

3307 Fairway Dr N - 2401-4508 Fairway Dr N, Jupiter, FL, Palm Beach 33477

#### **Unit Information**

RX-10950422 MLS Number: Status: Active 1,195 Sq ft. Size: Bedrooms: 2

Full Bathrooms: 2 Half Bathrooms:

Driveway, Garage - Attached, Vehicle Parking Spaces:

Restrictions Garden, Pool