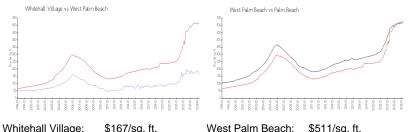

### **Market Information**

ft.

| Whitehall Village: | \$167/sq. ft. | West Palm Beach: | \$511/sq.1 |
|--------------------|---------------|------------------|------------|
| West Palm Beach:   | \$511/sq. ft. | Palm Beach:      | \$475/sq.  |