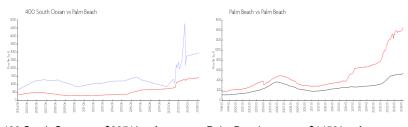

# **Market Information**

400 South Ocean: \$2951/sq. ft. Palm Beach: \$1459/sq. ft. Palm Beach: \$1459/sq. ft. Palm Beach: \$475/sq. ft.

### **Inventory for Sale**

 400 South Ocean
 17%

 Palm Beach
 4%

 Palm Beach
 3%

## Avg. Time to Close Over Last 12 Months

400 South Ocean82 daysPalm Beach81 daysPalm Beach56 days