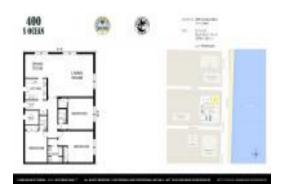

# Unit PH-C - 400 South Ocean

PH-C - 400 S Ocean Blvd, Palm Beach, FL, Palm Beach 33480

#### **Unit Information**

 MLS Number:
 RX-10950568

 Status:
 Active

 Size:
 3,834 Sq ft.

Bedrooms: 3
Full Bathrooms: 3
Half Bathrooms: 0

Parking Spaces: Assigned, Garage - Building, Under Building

 View:
 Ocean