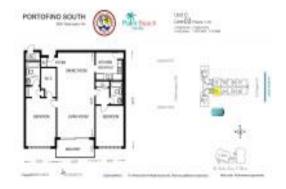

#### **Unit Information**

 MLS Number:
 RX-10950690

 Status:
 Active

 Size:
 1,222 Sq ft.

 Bedrooms:
 2

Bedrooms: 2
Full Bathrooms: 2
Half Bathrooms: 0

Parking Spaces: Assigned

View: