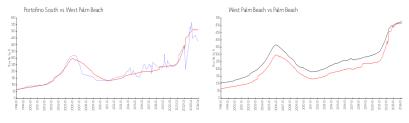

#### **Market Information**

Portofino South: \$428/sq. ft. West Palm Beach: \$511/sq. ft. West Palm Beach: \$475/sq. ft. Palm Beach: \$475/sq. ft.