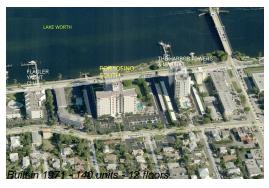

#### **Building Information**

Number of units: 140
Number of active listings for rent: 4
Number of active listings for sale: 11
Building inventory for sale: 7%
Number of sales over the last 12 months: 7
Number of sales over the last 6 months: 4
Number of sales over the last 3 months: 3