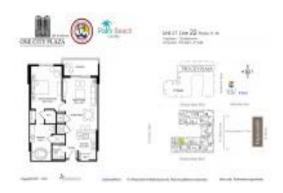

# Unit 1222 - One City Plaza

1222 - 801 S Olive Av, West Palm Beach, FL, Palm Beach 33401

#### **Unit Information**

 MLS Number:
 RX-10950693

 Status:
 Active

 Size:
 876 Sq ft.

 Bedrooms:
 1

 Full Bathrooms:
 1

Full Bathrooms: 1
Half Bathrooms: 1

Parking Spaces: Assigned

 View:
 \$425,000

 List Price:
 \$485

 Valuated Price:
 \$557,000

 Valuated PPSF:
 \$636

The above valuated price is a baseline figure that does not take into account any specific renovation, upgrade, split, merge, or deterioration of the unit.