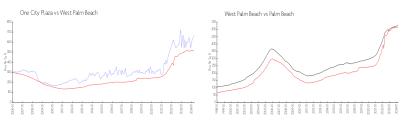

### **Market Information**

One City Plaza: \$668/sq. ft. West Palm Beach: \$511/sq. ft. West Palm Beach: \$475/sq. ft. Palm Beach: \$475/sq. ft.