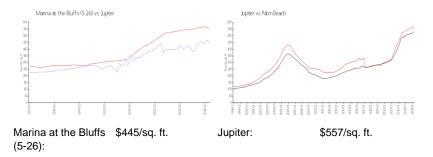

13

### **Building Association Information**

Marina At the Bluffs Condo Association Address: 801 Seafarer Cir,

Jupiter, FL 33477

Phone: +1 561-624-7967

561-627-6497

https://marinabluffs.com/

#### **Recent Sales**

| Unit # | Size        | Closing Date | Sale Price | PPSF  |
|--------|-------------|--------------|------------|-------|
| 105    | 1,385 sq ft | May 2024     | \$689,000  | \$497 |
| 301    | 1,385 sq ft | May 2024     | \$675,000  | \$487 |
| 106    | 1,385 sq ft | Apr 2024     | \$540,000  | \$390 |
| 401    | 1,385 sq ft | Apr 2024     | \$680,000  | \$491 |
| 301    | 1,385 sq ft | Apr 2024     | \$539,000  | \$389 |
| 205    | 1,385 sq ft | Apr 2024     | \$670,000  | \$484 |
| 202    | 1.385 sq ft | Apr 2024     | \$632.500  | \$457 |

#### **Market Information**







Jupiter: \$557/sq. ft. Palm Beach: \$475/sq. ft.

## **Inventory for Sale**

Marina at the Bluffs (5-26) 3%
Jupiter 3%
Palm Beach 3%

## Avg. Time to Close Over Last 12 Months

Marina at the Bluffs (5-26) 70 days
Jupiter 66 days
Palm Beach 56 days