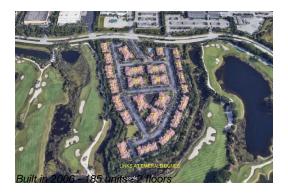

## Unit 2008 - Links at Emerald Dunes

2008 - 2880-2945 Hidden Hills Rd, West Palm Beach, FL, Palm Beach 33411

#### **Building Information**

Number of units: 185
Number of active listings for rent: 0
Number of active listings for sale: 2
Building inventory for sale: 1%
Number of sales over the last 12 months: 9
Number of sales over the last 6 months: 4
Number of sales over the last 3 months: 2