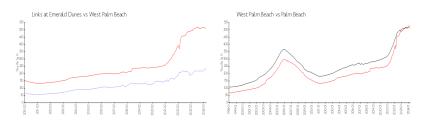

#### **Market Information**

Links at Emerald \$239/sq. ft.

Dunes:

\$511/sq. ft.

West Palm Beach: \$511/sq. ft.

Palm Beach: \$475/sq. ft.