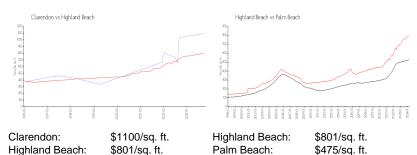

## **Inventory for Sale**

Clarendon 7% Highland Beach 3% Palm Beach 3%

## Avg. Time to Close Over Last 12 Months

Clarendon 104 days Highland Beach 70 days Palm Beach 56 days