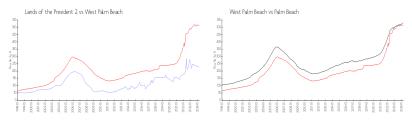

#### **Market Information**

Lands of the \$227/sq. ft. West Palm Beach: \$511/sq. ft.

President 2:

West Palm Beach: \$511/sq. ft. Palm Beach: \$475/sq. ft.