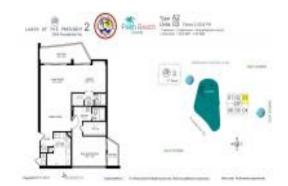

# Unit 303 - Lands of the President 2

303 - 2000 Presidential Wy, West Palm Beach, FL, Palm Beach 33401

### **Unit Information**

 MLS Number:
 RX-10950864

 Status:
 Active

 Size:
 1,429 Sq ft.

 Bedrooms:
 2

Bedrooms: 2
Full Bathrooms: 2
Half Bathrooms: 0

Parking Spaces: Assigned, Carport - Attached, Covered

View: