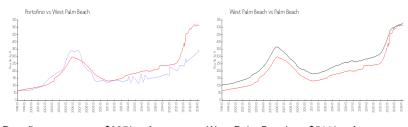

## **Market Information**

Portofino: \$335/sq. ft. West Palm Beach: \$511/sq. ft. West Palm Beach: \$511/sq. ft. Palm Beach: \$475/sq. ft.