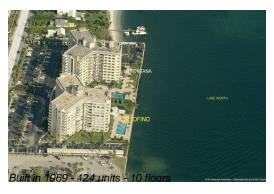

#### **Building Information**

Number of units: 124
Number of active listings for rent: 0
Number of active listings for sale: 8
Building inventory for sale: 6%
Number of sales over the last 12 months: 8
Number of sales over the last 6 months: 6
Number of sales over the last 3 months: 5

### **Building Association Information**

Portofino Condominium Apartments 2600 N Flagler Dr, West Palm Beach, FL 33407 (561) 655-3391