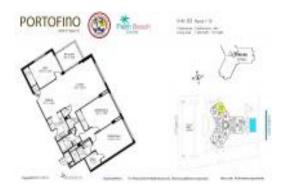

# Unit 603 - Portofino

603 - 2600 N Flagler Dr, West Palm Beach, FL, Palm Beach 33407

#### **Unit Information**

 MLS Number:
 RX-10950886

 Status:
 Active

 Size:
 1,480 Sq ft.

Bedrooms: 3
Full Bathrooms: 2
Half Bathrooms: 0

Parking Spaces: Assigned,Covered View: Intracoastal,Ocean,Pool

 Rental Price:
 \$5,000