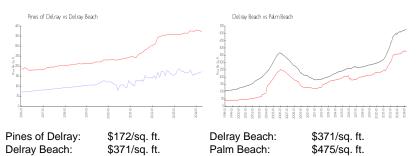

List PPSF:
\$2

Valuated Price:
\$168,000

Valuated PPSF:
\$171

The above valuated price is a baseline figure that does not take into account any specific renovation, upgrade, split, merge, or deterioration of the unit.