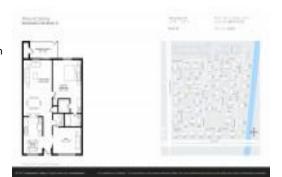

#### **Unit Information**

 MLS Number:
 RX-10950896

 Status:
 Active

 Size:
 982 Sq ft.

Bedrooms: 2
Full Bathrooms: 1
Half Bathrooms: 1

Parking Spaces:

View:
Garden

Rental Price:
\$1,800