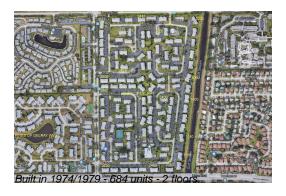

## **Building Information**

Number of units: 684
Number of active listings for rent: 0
Number of active listings for sale: 29
Building inventory for sale: 4%
Number of sales over the last 12 months: 29
Number of sales over the last 6 months: 11
Number of sales over the last 3 months: 8