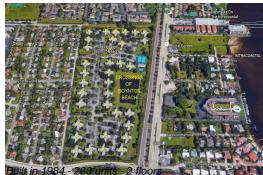

# **Building Information**

| Number of units:                         | 280 |
|------------------------------------------|-----|
| Number of active listings for rent:      | 0   |
| Number of active listings for sale:      | 10  |
| Building inventory for sale:             | 3%  |
| Number of sales over the last 12 months: | 16  |
| Number of sales over the last 6 months:  | 10  |
| Number of sales over the last 3 months:  | 7   |

### **Building Association Information**

Crossings of Boynton Beach Address: 36 Crossings Cir, Boynton Beach, FL 33435 Phone:+1 561-737-0408