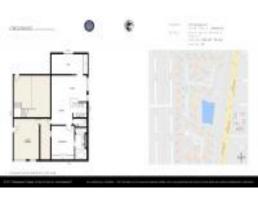

# Unit 16 Crossings Cir # B - Crossings of Boynton Beach

16 Crossings Cir # B - 1-35 Crossings Cir, Boynton Beach, FL, Palm Beach 33435

# **Unit Information**

| MLS Number:     | RX-10  |
|-----------------|--------|
| Status:         | Active |
| Size:           | 953 S  |
| Bedrooms:       | 2      |
| Full Bathrooms: | 2      |
| Half Bathrooms: | 0      |
| Parking Spaces: | Assig  |
| View:           | Garde  |
| List Price:     | \$229, |
| List PPSF:      | \$240  |
| Valuated Price: | \$203, |
| Valuated PPSF:  | \$213  |
|                 |        |

RX-10951092 Active 953 Sq ft. 2 2 0 Assigned Garden \$229,000 \$240 \$203,000

The above valuated price is a baseline figure that does not take into account any specific renovation, upgrade, split, merge, or deterioration of the unit.