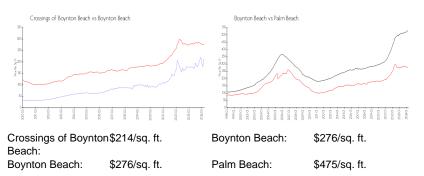

# **Market Information**

4% 2%

# **Inventory for Sale**

| Crossings of Boynton Beach |  |
|----------------------------|--|
| Boynton Beach              |  |