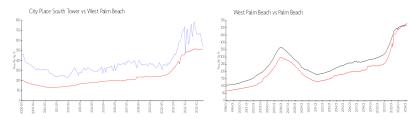

## **Market Information**

City Place South \$536/sq. ft. West Palm Beach: \$511/sq. ft.

Tower:

West Palm Beach: \$511/sq. ft. Palm Beach: \$475/sq. ft.