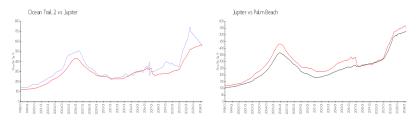

## **Market Information**

 Ocean Trail 2:
 \$564/sq. ft.
 Jupiter:
 \$557/sq. ft.

 Jupiter:
 \$557/sq. ft.
 Palm Beach:
 \$475/sq. ft.

## **Inventory for Sale**

 Ocean Trail 2
 5%

 Jupiter
 3%

 Palm Beach
 3%