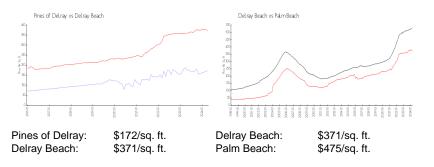

### Inventory for Sale

| Pines of Delray | 4% |
|-----------------|----|
| Delray Beach    | 3% |
| Palm Beach      | 3% |

## Avg. Time to Close Over Last 12 Months

| Pines of Delray | 56 days |
|-----------------|---------|
| Delray Beach    | 54 days |
| Palm Beach      | 56 days |