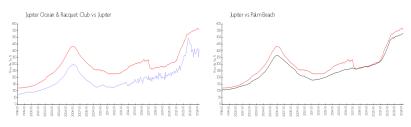

### **Market Information**

Jupiter Ocean &

Jupiter:

Racquet Club:

\$413/sq. ft.

Jupiter:

\$557/sq. ft.

\$557/sq. ft.

Palm Beach:

\$475/sq. ft.