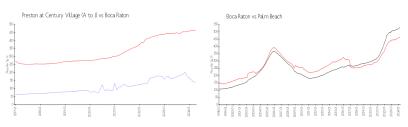

#### **Market Information**

Preston at Century

\$140/sq. ft.

Boca Raton:

\$463/sq. ft.

Village (A to I): Boca Raton: \$4

\$463/sq. ft.

Palm Beach: \$475/sq. ft.