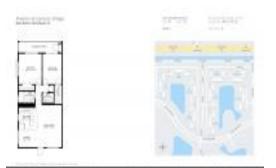

# Unit 351 Preston I - Preston at Century Village (A to I)

351 Preston I - 1-378 Preston, Boca Raton, FL, Palm Beach 33434

#### **Unit Information**

 MLS Number:
 RX-10951321

 Status:
 Active

 Size:
 945 Sq ft.

 Bedrooms:
 2

 Full Bathrooms:
 1

 Half Bathrooms:
 1

Parking Spaces: Assigned, Vehicle Restrictions

 View:
 Lake

 List Price:
 \$145,000

 List PPSF:
 \$153

 Valuated Price:
 \$117,000

 Valuated PPSF:
 \$140

The above valuated price is a baseline figure that does not take into account any specific renovation, upgrade, split, merge, or deterioration of the unit.