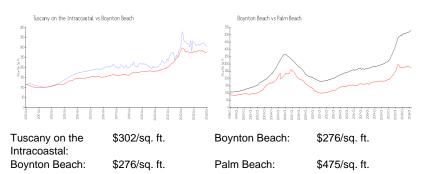

#### **Market Information**

## **Inventory for Sale**

| Tuscany on the Intracoastal | 5% |
|-----------------------------|----|
| Boynton Beach               | 2% |

# Avg. Time to Close Over Last 12 Months

| Tuscany on the Intracoastal | 44 days |
|-----------------------------|---------|
| Boynton Beach               | 48 days |
| Palm Beach                  | 56 days |